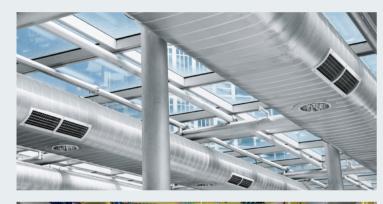

## Air conditioning system

- -Centralized air conditioning
- -Chilled water system
- -Ductable AC
- -VRF/VRV system
- -Cassette /Split AC
- -Exhaust and ventilation system
- -Kitchen exhaust system