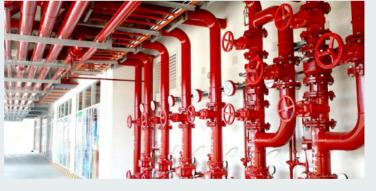

# Firefighting and fire alarm system

- -Fire sprinkler system
- -Fire pump room
- -Fire hydrant system
- -Fire alarm and detection system