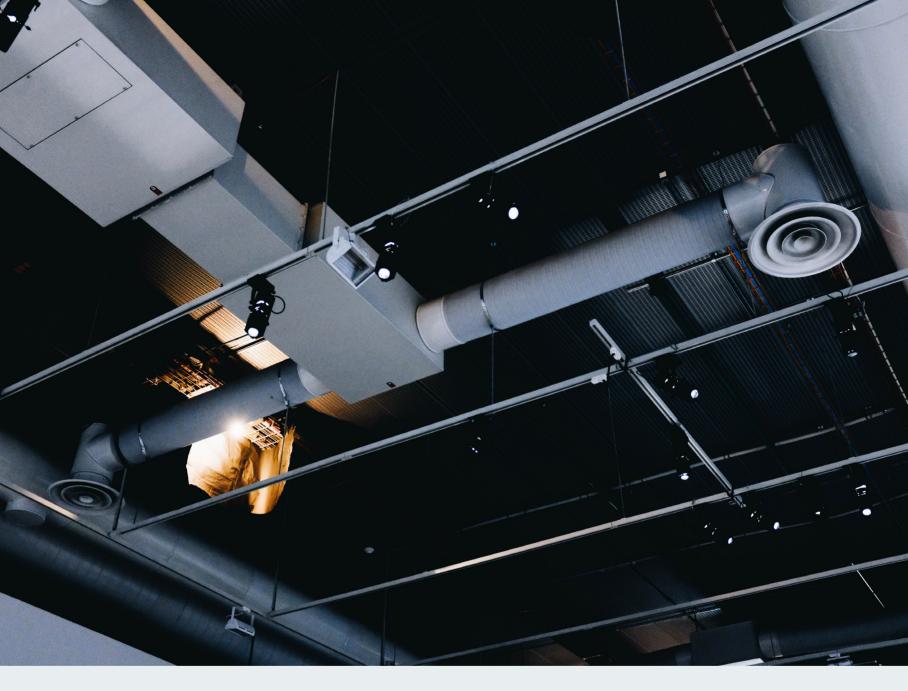

## Air conditioning system

- -Centralized air conditioning
- -Chilled water system
- -Ductable AC
- -VRF/VRV system
- -Cassette /Split AC
- -Exhaust and ventilation system
- -Kitchen exhaust system