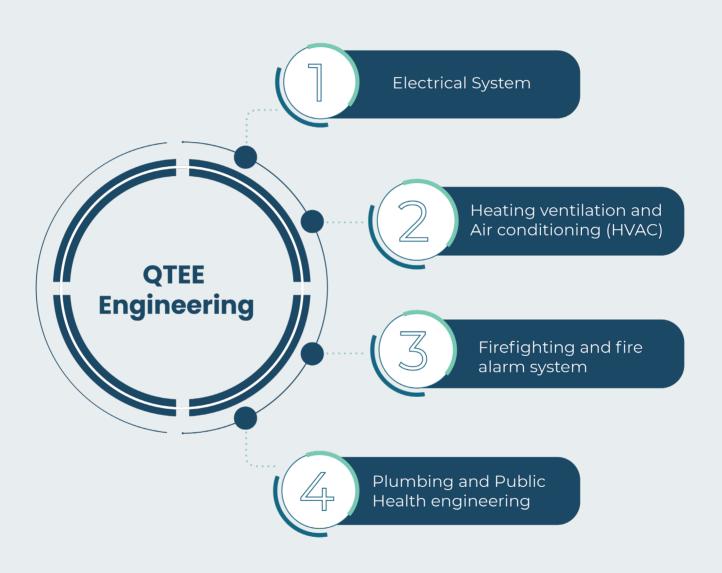

# Firefighting and fire alarm system

- -Fire sprinkler system
- -Fire pump room
- -Fire hydrant system
- -Fire alarm and detection system

## Plumbing

- -Hot and Cold-water supply distribution system
- -Water filtration system
- -Irrigation and Rain water system
- -Drainage and Sewage system

## Electrical system

- -Feasibility study and conceptual planning
- -Electrical wiring system
- -Power distribution system
- -Detailed design and working drawing
- -Tender valuation
- -Verification of bill of materials
- -HT and LT

## Air conditioning system

- -Centralized air conditioning
- -Chilled water system
- -Ductable AC
- -VRF/VRV system
- -Cassette /Split AC
- -Exhaust and ventilation system
- -Kitchen exhaust system